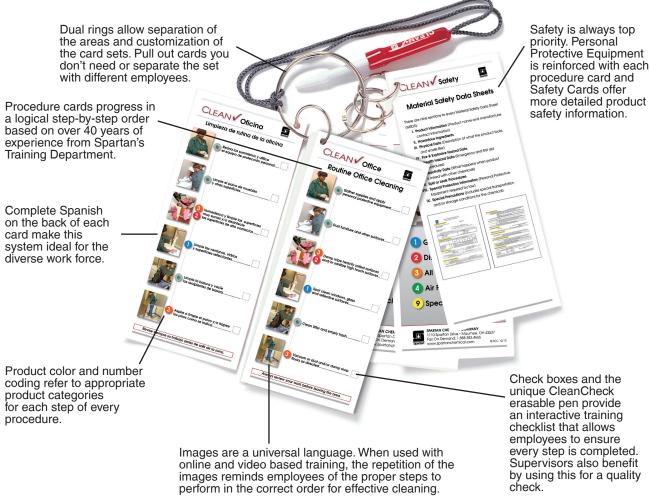

# ON-THE-JOB CARD COLLECTION

Universal Images, Product Coding, Safety and proven cleaning procedures are superbly aligned with the video training on Restroom, Classroom, Office, Carpet, Hard Floor Care, Health Care and Safety segments. The CleanCheck cards allow employees to perform each cleaning step with confidence when they're ready to clean by themselves. Employees simply check off each step as it's completed with Spartan's unique erasable pen. The job gets done right and your employee's maintain professional standards.

#### **CleanCheck Card Collections**

#927000

#927100 #927200 #927300 #927400 #920300 #927003

Basic Card Collections include seven areas (excludes Health Care and Classroom) on 1" rings and an erasable pen with holder connected to a heavy-duty 3" ring.

#### **Additional Options:**

| Erasable pen / each                   | #927500 |
|---------------------------------------|---------|
| Pen holder on cord / each             | #927600 |
| CleanCheck Product Color Coded Poster | #928600 |
| Color-coding sticker sheets / each    | #927900 |