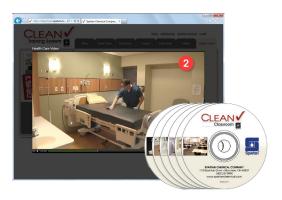

These technical training tools meet the requirements for the CIMS-Green Building Standard.

Use the CleanCheck DVD or Online Video Series to illustrate correct cleaning procedures. The video presentations follow the procedure training cards, so it's a good idea to have the cards at hand when your staff is in initial training. Employees can then immediately relate to the images on the videos and cards. Take interaction one step further...let employees check the steps of each procedure as the steps are completed in the DVD. This is a great way to encourage audience participation and reinforce learning.

#### CleanCheck DVD Series

#928000

Includes the complete set of seven (excludes Health Care and Classroom)

CleanCheck Safety: Bloodborne Pathogen Standard Cards

CleanCheck instructional DVDs.

#### Also available individually:

| CleanCheck Restroom DVD                             | #928100 |
|-----------------------------------------------------|---------|
| CleanCheck Office DVD                               | #928200 |
| CleanCheck Carpet Care DVD                          | #928300 |
| CleanCheck Hard Floor Care DVD                      | #928400 |
| CleanCheck Health Care: Acute Care DVD              | #920100 |
| CleanCheck Health Care: Long Term Care DVD          | #928001 |
| CleanCheck Classroom DVD                            | #923800 |
| CleanCheck Safety: HazCom DVD                       | #928700 |
| CleanCheck Safety: GHS Modified HazCom DVD          | #932900 |
| CleanCheck Safety: Bloodborne Pathogen Standard DVD | #931100 |
| CleanCheck Lodging/Hospitality DVD                  | #928002 |