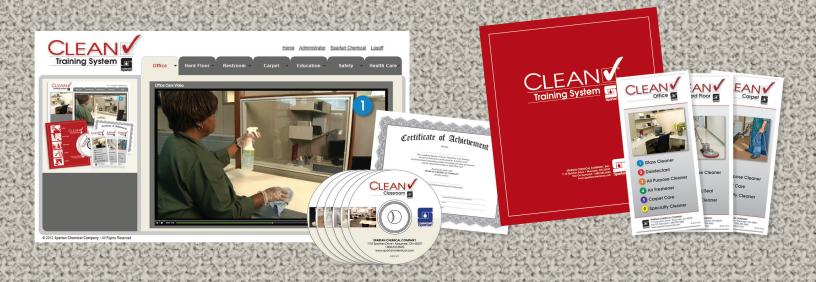

#### The Ultimate Business Tool

The perfect training tool... available via most internet browsers. Employees and administrators (i.e. facility manager or site supervisor) can log in with established user name and password.

Employees can view videos, view and print training cards, view and print relevant training manual sections, and take tests for each module online. Even better, their activities are logged for administrators to review. Once they pass the tests, the facility administrator can print their certificates right from the website.

These technical training tools meet the requirements for the CIMS-Green Building Standard.

Use the CleanCheck DVD or Online Video Series to illustrate correct cleaning procedures. The video presentations follow the procedure training cards, so it's a good idea to have the cards at hand when your staff is in initial training. Employees can then immediately relate to the images on the videos and cards. Take interaction one step further...let employees check the steps of each procedure as the steps are completed in the DVD. This is a great way to encourage audience participation and reinforce learning.

# TRAINER MANUAL

Use the CleanCheck Trainer Manual to thoroughly know both cleaning procedures and the reasoning behind them. Safety, Spartan Support, Product Information and Training Tips are also included in this complete guide. For detailed hand-outs, trainers can simply pull out the "How to Clean" pages, copy and distribute. Images and product category numbers match the training cards.

# ON-THE-JOB CARD COLLECTION

Universal Images, Product Coding, Safety and proven cleaning procedures are superbly aligned with the video training on Restroom, Classroom, Office, Carpet, Hard Floor Care, Health Care and Safety segments. The CleanCheck cards allow employees to perform each cleaning step with confidence when they're ready to clean by themselves. Employees simply check off each step as it's completed with Spartan's unique erasable pen. The job gets done right and your employee's maintain professional standards.

### TESTING AND CERTIFICATION

When training is complete, show your pride in employees for a job well done. Simple tests and attractive Certificates for each area are included with the complete system. Online testing is available and will provide trackable results for each employee. Test questions are kept as basic as possible to encourage professionalism, success and pride. Present the Certificates with enthusiasm. Employees will appreciate it and take great pride in their work.

#### The Basic CleanCheck Training System

#929000

The CleanCheck complete training systems includes everything you need to roll out the system full-scale:

A company wide subscription to CleanCheck Online; Trainer Manual; DVD set, card sets; five product sticker sets; and a CleanCheck Poster.