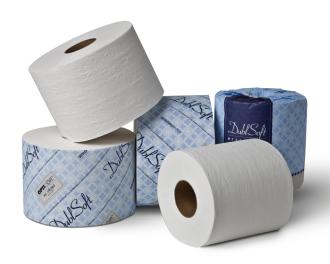

## **DublSoft® Premium Bath Tissue**

DublSoft® bath tissue features consumer-like floral embossing for exceptional softness. Universal tissue is available in both 400 and 500 sheet rolls to satisfy any facility's need. The OptiCore® tissue provides optimum savings in maintenance time and costs when combined with our controlled-use dispensing systems.

#### CONTROLLED BATH TISSUE

| No.   | Ply    | Description        | Dispenser           | Sheet Size<br>(W" x L") | Sheets/Roll | Rolls/Case | Sheets/Case |
|-------|--------|--------------------|---------------------|-------------------------|-------------|------------|-------------|
| 06390 | Double | DublSoft OptiCore® | 80200, 80300, 82300 | 3¾ x 4                  | 800         | 36         | 28,800      |
| 06325 | Double | DublSoft®          | 72300, 72600, 88400 | 3¾ x 4                  | 625         | 48         | 30,000      |

#### UNIVERSAL BATH TISSUE

| No.   | Ply    | Dispenser | Sheet Size<br>(W" x L") | Sheets/Roll | Rolls/Case | Sheets/Case |  |
|-------|--------|-----------|-------------------------|-------------|------------|-------------|--|
| 06380 | Double | 72200     | 43/8 x 4                | 500         | 80         | 40,000      |  |
| 06348 | Double | 72200     | 4¾ x 4                  | 500         | 48         | 24,000      |  |
| 06480 | Double | 72200     | 43⁄8 x 4                | 400         | 80         | 32,000      |  |