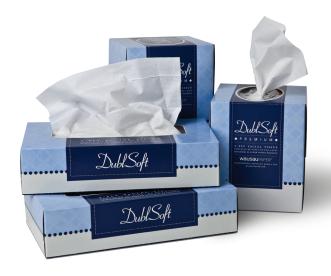

### **DublSoft® Premium Facial Tissue**

DublSoft® facial tissue offers superior softness for the most discriminating customers. Facial tissue features a colored indicator line to notify staff that product is low, saving maintenance time. The stylish contemporary packaging makes the flat or cubed box facial an attractive addition to any décor.

### FACIAL TISSUE

| No.   | Ply    | Box  | Sheet Size<br>(W" x L") | Sheets/Box | Boxes/Case | Sheets/Case |
|-------|--------|------|-------------------------|------------|------------|-------------|
| 06100 | Double | Flat | 8 x 8                   | 100        | 30         | 3,000       |
| 06185 | Double | Cube | 8 x 8                   | 85         | 36         | 3,060       |