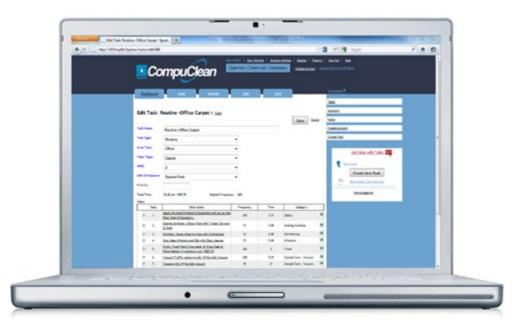

**Custodial Maintenance Management Software** 

# Why CompuClean®?

Resource management is the answer to cutting costs and increasing custodial efficiency. CompuClean's integrated management tools can help you to allocate your labor, inventory and equipment resources to maximize savings and productivity in the face of shrinking budgets.