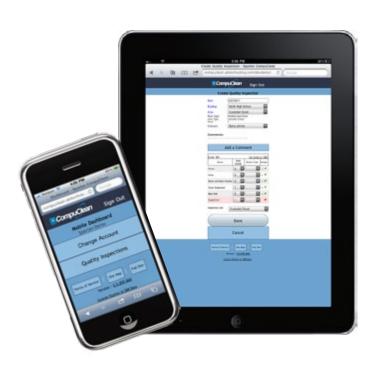

### **Mobility**

Utilizing CompuClean's integrated mobile device support gives you the flexibility to maximize productivity while on the move. Access CompuClean on a wide range of mobile platforms including iPhone, iPad, Android 2, Blackberry 6 and Windows Phone 7. For additional information, visit us online at www.compuclean2000.com.