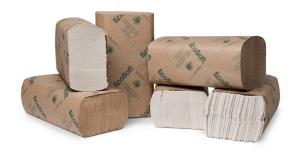

#### **EcoSoft® Folded Towels**

EcoSoft® folded towels are 100% recycled and are available in singlefold, multifold and C-Fold configurations. These folded towels are ideal for high-traffic washrooms.

- Available in white, natural white, and natural paper grades
- Green Seal™-certified options available
- Meets or exceeds EPA guidelines for post-consumer waste