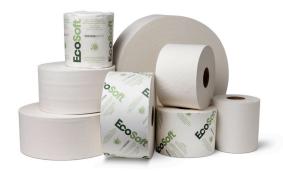

## 100% Recycled Paper Products

EcoSoft® is a complete line of 100% recycled towel and tissue products designed for the environmentally conscious consumer. All EcoSoft® products meet or exceed EPA guidelines for post-consumer waste content and the majority are Green Seal™-certified, which means they satisfy procurement criteria for government-funded organizations that are enforced by state and federal law. EcoSoft® is constructed with a perfect blend of pre- and post-consumer wastepaper, which allows creation of recycled towel and tissue products without sacrificing quality or performance.

#### **EcoSoft® Roll Towels**

EcoSoft® roll towels offer versatility with high-capacity, universal, and controlled-use options combined with environmental benefits of being 100% recycled. These rolls towels are ideal for use in industrial, school, and governmental establishments.

#### EcoSoft® Bath Tissue

EcoSoft® bath tissue is 100% recycled and is embossed for softness. EcoSoft® bath tissue has multiple configuration options, and this tissue is ideal for facilities that have green mandates.