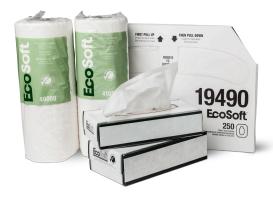

### **EcoSoft® Specialty Products**

EcoSoft® specialty products include facial tissue, household roll towels, and toilet seat covers. These products are 100% recycled and are ideal for use in industrial, school, and governmental establishments.

#### TOILET SEAT COVERS

| No.   |           | Dispenser | Sheet Size (W" x L") | Sheets/Package | Packages/Case | Sheets/Case |
|-------|-----------|-----------|----------------------|----------------|---------------|-------------|
| 19490 | SEAL SEAL | 19510     | 14½ x 17             | 250            | 20            | 5,000       |