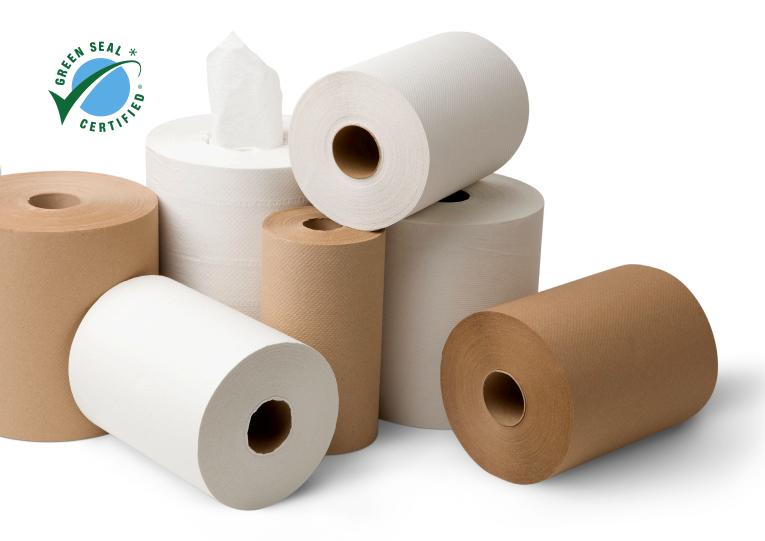

## 100% Recycled Paper Products

EcoSoft® is a complete line of 100% recycled towel and tissue products designed for the environmentally conscious consumer. All EcoSoft® products meet or exceed EPA guidelines for post-consumer waste content and the majority are Green Seal™-certified, which means they satisfy procurement criteria for government-funded organizations that are enforced by state and federal law. EcoSoft® is constructed with a perfect blend of pre- and post-consumer wastepaper, which allows creation of recycled towel and tissue products without sacrificing quality or performance.

#### **EcoSoft® Roll Towels**

EcoSoft® roll towels offer versatility with high-capacity, universal, and controlled-use options combined with environmental benefits of being 100% recycled. These rolls towels are ideal for use in industrial, school, and governmental establishments.

#### EcoSoft® Bath Tissue

EcoSoft® bath tissue is 100% recycled and is embossed for softness. EcoSoft® bath tissue has multiple configuration options, and this tissue is ideal for facilities that have green mandates.